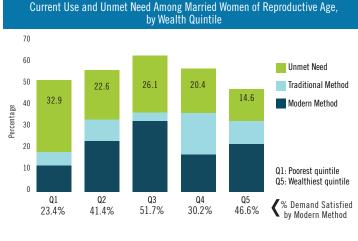

## **KEY FAMILY PLANNING INDICATORS**

| Select Family Planning Indicators Across Recent Surveys<br>(Married and All Women, Age 15-49) |              |                  |                    |                  |  |  |
|-----------------------------------------------------------------------------------------------|--------------|------------------|--------------------|------------------|--|--|
|                                                                                               |              | 5 2013,<br>vers  | PMA2016/<br>Rivers |                  |  |  |
|                                                                                               | All<br>Women | Married<br>Women | All<br>Women       | Married<br>Women |  |  |
| Contraceptive Prevalence Rate (CPR) (%)                                                       |              |                  |                    |                  |  |  |
| All Methods CPR                                                                               | 33.1         | 34.5             | 27.5               | 31.8             |  |  |
| Modern Method Use mCPR                                                                        | 18.8         | 17.5             | 19.4               | 21.6             |  |  |
| Long Acting CPR                                                                               | 1.4          | 2.6              | 2.8                | 4.7              |  |  |
| Total Unmet Need*                                                                             | 12.6         | 17.5             | 16.4               | 22.4             |  |  |
| For Limiting                                                                                  | 4.4          | 7.6              | 7.1                | 11.2             |  |  |
| For Spacing                                                                                   | 8.2          | 9.9              | 9.2                | 11.2             |  |  |
| Total Demand                                                                                  | 45.7         | 52.1             | 43.8               | 54.2             |  |  |
| Demand Satisfied by Modern Method (%)                                                         | 41.1         | 33.5             | 44.2               | 40.0             |  |  |