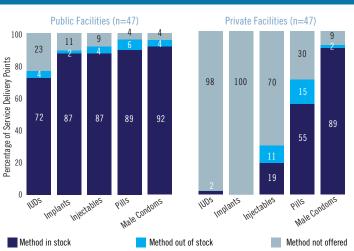

## **KEY FAMILY PLANNING INDICATORS**

| Select Family Planning Indicators Across Recent Surveys<br>(Married and All Women, Age 15-49) |              |                  |                    |                  |  |  |
|-----------------------------------------------------------------------------------------------|--------------|------------------|--------------------|------------------|--|--|
|                                                                                               |              | 5 2013,<br>vers  | PMA2016/<br>Rivers |                  |  |  |
|                                                                                               | All<br>Women | Married<br>Women | All<br>Women       | Married<br>Women |  |  |
| Contraceptive Prevalence Rate (CPR) (%)                                                       |              |                  |                    |                  |  |  |
| All Methods CPR                                                                               | 33.1         | 34.5             | 27.5               | 31.8             |  |  |
| Modern Method Use mCPR                                                                        | 18.8         | 17.5             | 19.4               | 21.6             |  |  |
| Long Acting CPR                                                                               | 1.4          | 2.6              | 2.8                | 4.7              |  |  |
| Total Unmet Need*                                                                             | 12.6         | 17.5             | 16.4               | 22.4             |  |  |
| For Limiting                                                                                  | 4.4          | 7.6              | 7.1                | 11.2             |  |  |
| For Spacing                                                                                   | 8.2          | 9.9              | 9.2                | 11.2             |  |  |
| Total Demand                                                                                  | 45.7         | 52.1             | 43.8               | 54.2             |  |  |
| Demand Satisfied by Modern Method (%)                                                         | 41.1         | 33.5             | 44.2               | 40.0             |  |  |