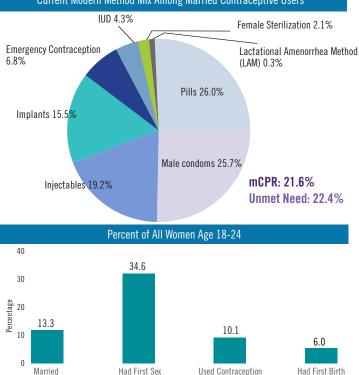

## **KEY FAMILY PLANNING INDICATORS**

| Select Family Planning Indicators Across Recent Surveys<br>(Married and All Women, Age 15-49) |              |                  |                    |                  |  |  |
|-----------------------------------------------------------------------------------------------|--------------|------------------|--------------------|------------------|--|--|
|                                                                                               |              | 5 2013,<br>vers  | PMA2016/<br>Rivers |                  |  |  |
|                                                                                               | All<br>Women | Married<br>Women | All<br>Women       | Married<br>Women |  |  |
| Contraceptive Prevalence Rate (CPR) (%)                                                       |              |                  |                    |                  |  |  |
| All Methods CPR                                                                               | 33.1         | 34.5             | 27.5               | 31.8             |  |  |
| Modern Method Use mCPR                                                                        | 18.8         | 17.5             | 19.4               | 21.6             |  |  |
| Long Acting CPR                                                                               | 1.4          | 2.6              | 2.8                | 4.7              |  |  |
| Total Unmet Need*                                                                             | 12.6         | 17.5             | 16.4               | 22.4             |  |  |
| For Limiting                                                                                  | 4.4          | 7.6              | 7.1                | 11.2             |  |  |
| For Spacing                                                                                   | 8.2          | 9.9              | 9.2                | 11.2             |  |  |
| Total Demand                                                                                  | 45.7         | 52.1             | 43.8               | 54.2             |  |  |
| Demand Satisfied by Modern Method (%)                                                         | 41.1         | 33.5             | 44.2               | 40.0             |  |  |