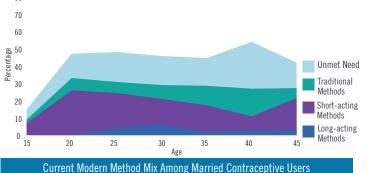

## **KEY FAMILY PLANNING INDICATORS**

| Select Family Planning Indicators Across Recent Surveys<br>(Married and All Women, Age 15-49) |              |                  |                    |                  |  |  |
|-----------------------------------------------------------------------------------------------|--------------|------------------|--------------------|------------------|--|--|
|                                                                                               |              | 5 2013,<br>vers  | PMA2016/<br>Rivers |                  |  |  |
|                                                                                               | All<br>Women | Married<br>Women | All<br>Women       | Married<br>Women |  |  |
| Contraceptive Prevalence Rate (CPR) (%)                                                       |              |                  |                    |                  |  |  |
| All Methods CPR                                                                               | 33.1         | 34.5             | 27.5               | 31.8             |  |  |
| Modern Method Use mCPR                                                                        | 18.8         | 17.5             | 19.4               | 21.6             |  |  |
| Long Acting CPR                                                                               | 1.4          | 2.6              | 2.8                | 4.7              |  |  |
| Total Unmet Need*                                                                             | 12.6         | 17.5             | 16.4               | 22.4             |  |  |
| For Limiting                                                                                  | 4.4          | 7.6              | 7.1                | 11.2             |  |  |
| For Spacing                                                                                   | 8.2          | 9.9              | 9.2                | 11.2             |  |  |
| Total Demand                                                                                  | 45.7         | 52.1             | 43.8               | 54.2             |  |  |
| Demand Satisfied by Modern Method (%)                                                         | 41.1         | 33.5             | 44.2               | 40.0             |  |  |