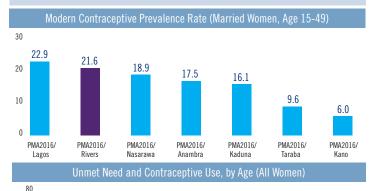

## **KEY FAMILY PLANNING INDICATORS**

| Select Family Planning Indicators Across Recent Surveys<br>(Married and All Women, Age 15-49) |              |                  |                    |                  |  |  |
|-----------------------------------------------------------------------------------------------|--------------|------------------|--------------------|------------------|--|--|
|                                                                                               |              | 5 2013,<br>vers  | PMA2016/<br>Rivers |                  |  |  |
|                                                                                               | All<br>Women | Married<br>Women | All<br>Women       | Married<br>Women |  |  |
| Contraceptive Prevalence Rate (CPR) (%)                                                       |              |                  |                    |                  |  |  |
| All Methods CPR                                                                               | 33.1         | 34.5             | 27.5               | 31.8             |  |  |
| Modern Method Use mCPR                                                                        | 18.8         | 17.5             | 19.4               | 21.6             |  |  |
| Long Acting CPR                                                                               | 1.4          | 2.6              | 2.8                | 4.7              |  |  |
| Total Unmet Need*                                                                             | 12.6         | 17.5             | 16.4               | 22.4             |  |  |
| For Limiting                                                                                  | 4.4          | 7.6              | 7.1                | 11.2             |  |  |
| For Spacing                                                                                   | 8.2          | 9.9              | 9.2                | 11.2             |  |  |
| Total Demand                                                                                  | 45.7         | 52.1             | 43.8               | 54.2             |  |  |
| Demand Satisfied by Modern Method (%)                                                         | 41.1         | 33.5             | 44.2               | 40.0             |  |  |